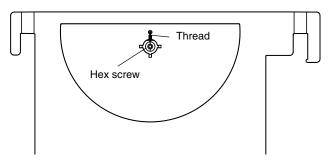

#### Maintenance

The thread that supports the spherical weight is attached to the back of the Angle Indicator with a hex screw.

Loosen the hex screw in order to replace the thread. The table shows PASCO part numbers for replacement parts..

**Table 1: PASCO Part Numbers** 

| Part Number | Item          |
|-------------|---------------|
| 648-10296   | Weight, brass |
| 617-008     | Thumbscrew    |
| 614-054     | Square nut    |
| 610-270     | Hex screw     |
| 699-011     | Nylon thread  |