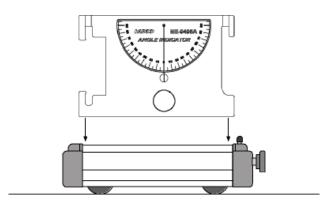

• hand-held, by suspending the device over a string.

• attached to a PASCO Dynamics Cart, by sliding the device into the slots on the top of the cart.

• attached to the side of a PASCO Dynamics Track.

© 2009 PASCO scientific