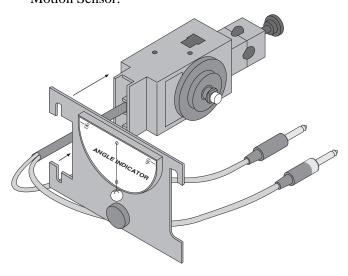

## Introduction

The PASCO ME-9495A Angle Indicator is an accessory used for measuring angles from  $0^{\circ}$  to  $90^{\circ}$  in two directions. There are four different methods of using the Angle Indicator:

• hand-held, by suspending the device over a string.

• attached to a PASCO Dynamics Cart, by sliding the device into the slots on the top of the cart.

• attached to the side of a PASCO Dynamics Track.

© 2009 PASCO scientific

Angle Indicator 012-10860B

• slipped over the platform on the PASCO Rotary Motion Sensor.