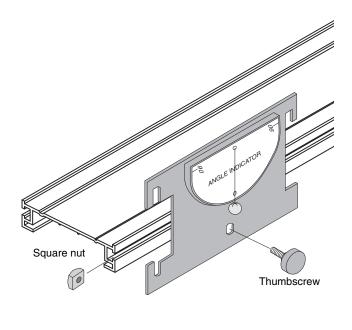

• hand-held, by suspending the device over a string.

• attached to a PASCO Dynamics Cart, by sliding the device into the slots on the top of the cart.

• attached to the side of a PASCO Dynamics Track.

© 2009 PASCO scientific

#### Maintenance

The thread that supports the spherical weight is attached to the back of the Angle Indicator with a hex screw.

Loosen the hex screw in order to replace the thread. The table shows PASCO part numbers for replacement parts..

**Table 1: PASCO Part Numbers** 

| Part Number | Item          |
|-------------|---------------|
| 648-10296   | Weight, brass |
| 617-008     | Thumbscrew    |
| 614-054     | Square nut    |
| 610-270     | Hex screw     |
| 699-011     | Nylon thread  |