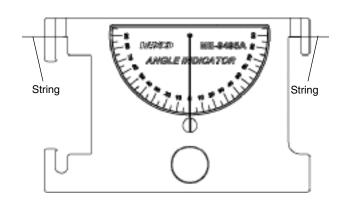

• hand-held, by suspending the device over a string.

• attached to a PASCO Dynamics Cart, by sliding the device into the slots on the top of the cart.

• attached to the side of a PASCO Dynamics Track.

© 2009 PASCO scientific